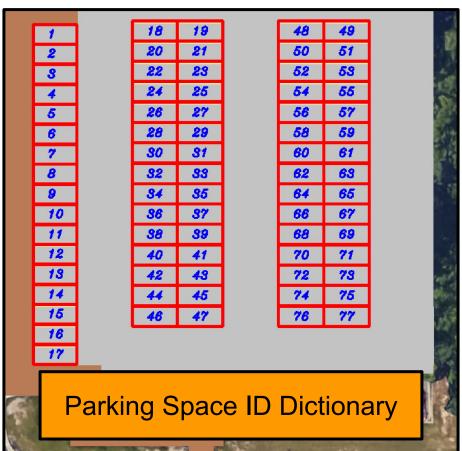

# Big Brother

Low Level Design

Adam Rawski - amrawski@umich.edu
Bryan Brauchler - bbrauchl@umich.edu
Roderick Renwick - rodericklrenwick@gmail.com
Liam Mulligan - lpmullig@umich.edu



# Concept

LEGEND:
Vacant Spot = \_\_\_\_
Occupied Spot = \_\_\_\_





### Concept

Input Parking Lot Images

Convolutional Neural Network

Parking Spot Availability App







#### **Constraints**

Lighting & Visibility



**Power Management** 



Accessibility



PARK SMART

#### Module Overview



PARK Smart

























- Publisher-Subscriber Model
- Certificates to establish trust
- TCP sockets to publish and subscribe to image data across the network
- Certificates transferred manually with SSH















Application Interface Module (4.3)







# Application Interface Module (4.3)





# Application Interface Module (4.3)





#### Enclosure (4.4)











**Bottom** 

Top

Full Structure



# Wiring Diagram (4.4)







### **Risk Assessment & Mitigation**



20



#### **Safety Features**

- Hardware switch to turn the Camera Module On/Off
- System Containment sealed to prevent damage from weather conditions
- System Isolation: Wireless Connection and battery Operation
- Roof access by certified personal
- Remote data logging prevents loss in system failure
- Authentication/Encrypt