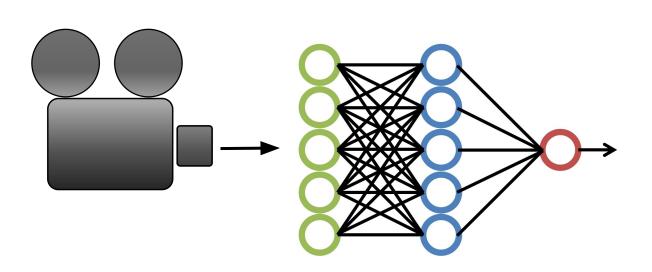

### Concept

Input Parking Lot Images

Convolutional Neural Network

Parking Spot Availability App