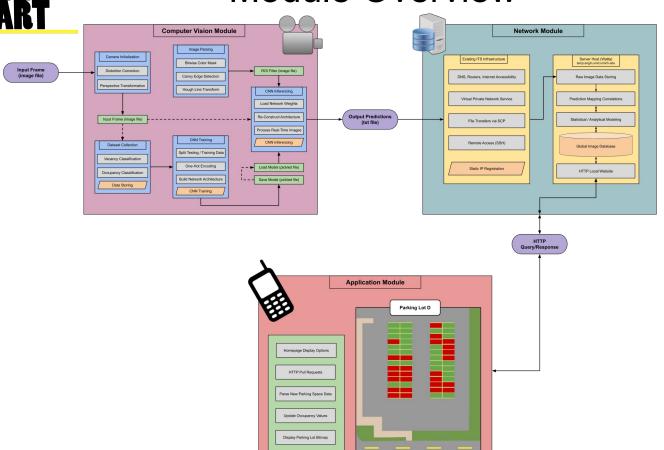

#### Module Overview

PARK Smart

- Publisher-Subscriber Model
- Certificates to establish trust
- TCP sockets to publish and subscribe to image data across the network
- Certificates transferred manually with SSH