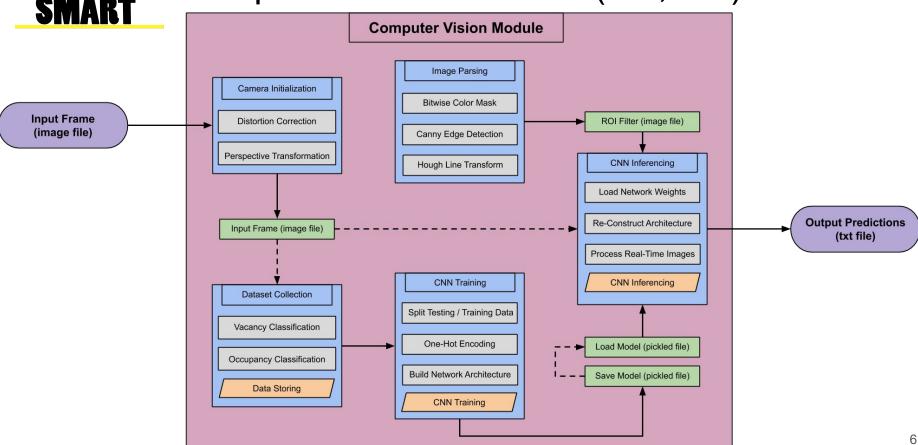

#### Module Overview

PARK Smart

- Publisher-Subscriber Model
- Certificates to establish trust
- TCP sockets to publish and subscribe to image data across the network
- Certificates transferred manually with SSH