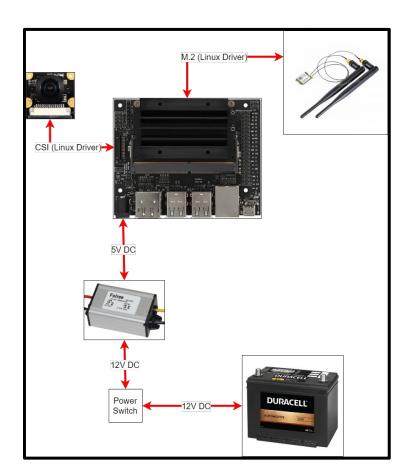

ail.com
Liam Mulligan - lpmullig@umich.edu



# Concept

LEGEND:
Vacant Spot = \_\_\_\_
Occupied Spot = \_\_\_\_





### Concept

Input Parking Lot Images

Convolutional Neural Network

Parking Spot Availability App







#### **Constraints**

Lighting & Visibility



**Power Management** 



Accessibility



PARK SMART

#### Module Overview



PARK Smart

























- Publisher-Subscriber Model
- Certificates to establish trust
- TCP sockets to publish and subscribe to image data across the network
- Certificates transferred manually with SSH















Application Interface Module (4.3)







# Application Interface Module (4.3)





# Application Interface Module (4.3)





#### Enclosure (4.4)











**Bottom** 

Top

Full Structure



# Wiring Diagram (4.4)







### **Risk Assessment & Mitigation**



20



#### **Safety Features**

- Hardware switch to turn the Camera Module On/Off
- System Containment sealed to prevent damage from weather conditions
- System Isolation: Wireless Connection and battery Operation
- Roof access by certified personal
- Remote data logging prevents loss in system failure
- Authentication/Encryption to protect system data





#### **Excursions**

- 6.3.1.1 Wireless Excursion
- 6.3.1.2 Wireless Range Excursion
- 6.3.2 OpenCV Excursion
- 6.3.3.1 Web Server Hosting Excursion
- 6.3.3.2 App Development Excursion
- 6.3.3.3 ZQM and CurveZQM Evaluation Excursion
- 6.3.3.4 Website Hosting Evaluation Excursion
- 6.3.4.1 Campus Access to Information Gathering Location
- 6.3.4.2 Placement and Data Acquisition Excursion



# *