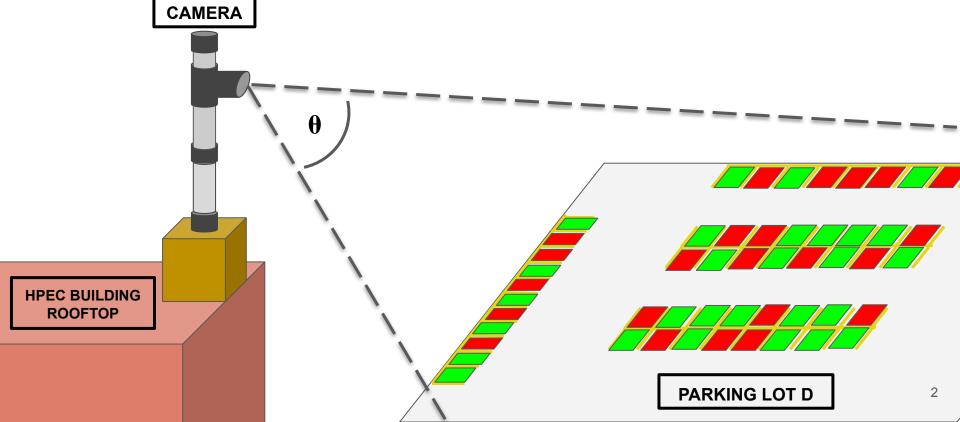

### Concept

Input Parking Lot Images

Convolutional Neural Network

Parking Spot Availability App