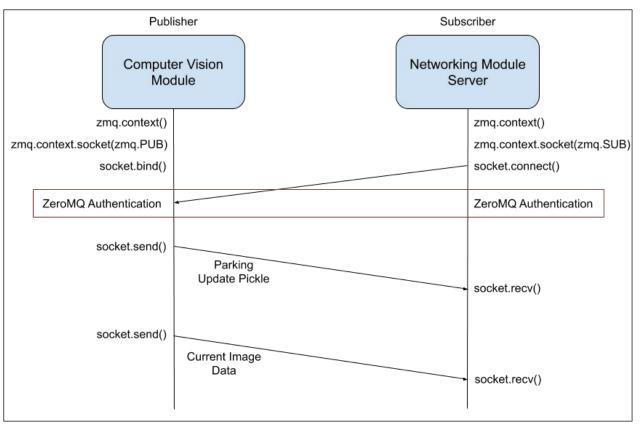

#### Module Overview

PARK Smart

- Publisher-Subscriber Model
- Certificates to establish trust
- TCP sockets to publish and subscribe to image data across the network
- Certificates transferred manually with SSH