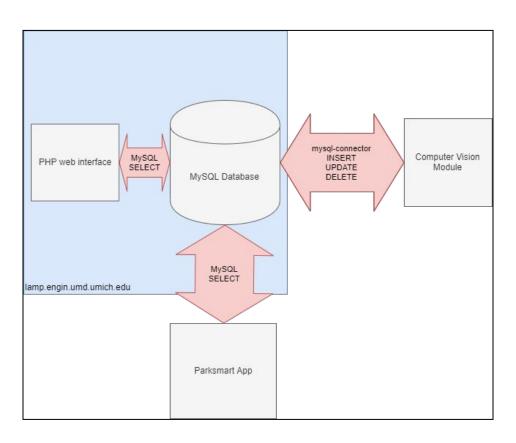

# Big Brother

Low Level Design

Adam Rawski - amrawski@umich.edu
Bryan Brauchler - bbrauchl@umich.edu
Roderick Renwick - rodericklrenwick@gmail.com
Liam Mulligan - lpmullig@umich.edu



# Concept

LEGEND:
Vacant Spot = \_\_\_\_
Occupied Spot = \_\_\_\_





### Concept

Input Parking Lot Images

Convolutional Neural Network

Parking Spot Availability App







#### **Constraints**

Lighting & Visibility



**Power Management** 



Accessibility



PARK SMART

#### Module Overview



PARK Smart

























- Publisher-Subscriber Model
- Certificates to establish trust
- TCP sockets to publish and subscribe to image data across the network
- Certificates transferred manually with SSH















Application Interface Module (4.3)







# Application Interface Module (4.3)





# Application Interface Module (4.3)





#### Enclosure (4.4)











**Bottom** 

Top

Full Structure



# Wiring Diagram (4.4)







### **Risk Assessment & Mitigation**



20



#### **Safety Features**

- Hardware switch to turn the Camera Module On/Off
- System Containment sealed to prevent damage from weather conditions
- System Isolation: Wireless Connection and battery Operation
- Roof access by certified personal
- Remote data logging prevents loss in system failure
- Authentication/Encryption to p