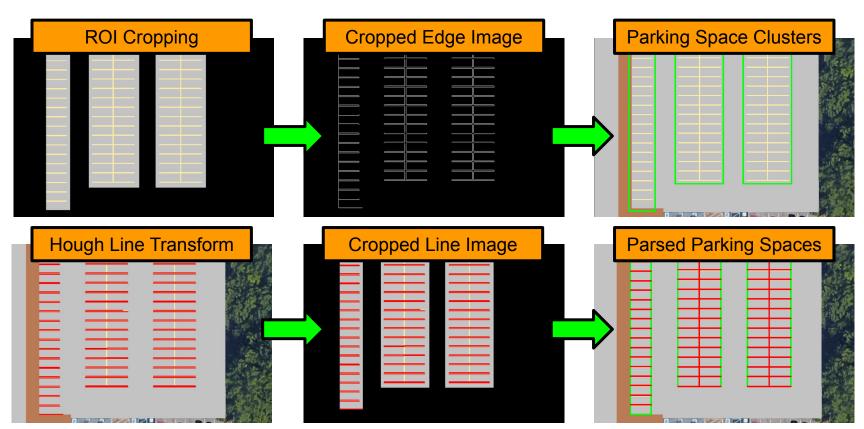

#### Module Overview

PARK Smart

- Publisher-Subscriber Model
- Certificates to establish trust
- TCP sockets to publish and subscribe to image data across the network
- Certificates transferred manually with SSH