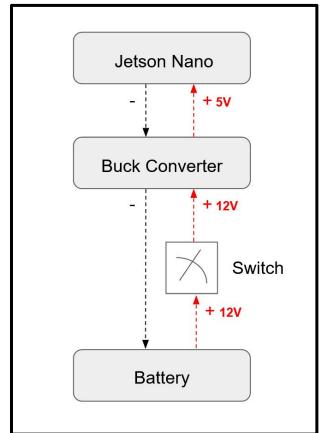

gmail.com
Liam Mulligan - lpmullig@umich.edu



# Concept

LEGEND:
Vacant Spot = \_\_\_\_
Occupied Spot = \_\_\_\_





### Concept

Input Parking Lot Images

Convolutional Neural Network

Parking Spot Availability App







#### **Constraints**

Lighting & Visibility



**Power Management** 



Accessibility



PARK SMART

#### Module Overview



PARK Smart

























- Publisher-Subscriber Model
- Certificates to establish trust
- TCP sockets to publish and subscribe to image data across the network
- Certificates transferred manually with SSH















Application Interface Module (4.3)







# Application Interface Module (4.3)





# Application Interface Module (4.3)





#### Enclosure (4.4)











**Bottom** 

Top

Full Structure



# Wiring Diagram (4.4)







### **Risk Assessment & Mitigation**



20



#### **Safety Features**

- Hardware switch to turn the Camera Module On/Off
- System Containment sealed to prevent damage from weather conditions
- System Isolation: Wireless Connection and battery Operation
- Roof access by certified personal
- Remote data logging prevents loss in system failure
- Authentication/Encryption to protect system data





#### **Excursions**

- 6.3.1.1 Wireless Excursion
- 6.3.1.2 Wireless Range Excursion
- 6.3.2 OpenCV Excursion
- 6.3.3.1 Web Server Hosting Excursion
- 6.3.3.2 App Development Excursion
- 6.3.3.3 ZQM and CurveZQM Evaluation Excursion
- 6.3.3.4 Website Hosting Evaluation Excursion
- 6.3.4.1 Campus Access to Information Gathering Location
- 6.3.4.2 Placement and Data Acquisition Excursion



#