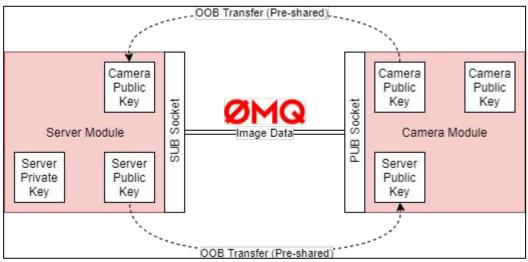

#### Module Overview

PARK Smart

- Publisher-Subscriber Model
- Certificates to establish trust
- TCP sockets to publish and subscribe to image data across the network
- Certificates transferred manually with SSH