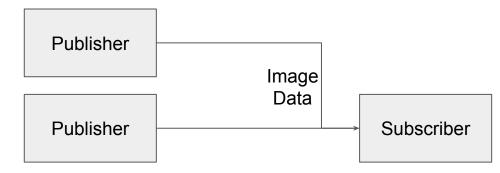

#### Module Overview

PARK Smart

- Publisher-Subscriber Model
- Certificates to establish trust
- TCP sockets to publish and subscribe to image data across the network
- Certificates transferred manually with SSH