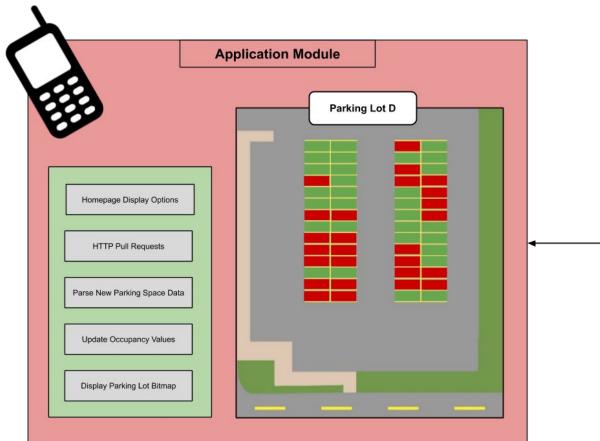

# Big Brother

Low Level Design

Adam Rawski - amrawski@umich.edu
Bryan Brauchler - bbrauchl@umich.edu
Roderick Renwick - rodericklrenwick@gmail.com
Liam Mulligan - lpmullig@umich.edu



# Concept

LEGEND:
Vacant Spot = \_\_\_\_
Occupied Spot = \_\_\_\_





### Concept

Input Parking Lot Images

Convolutional Neural Network

Parking Spot Availability App







#### **Constraints**

Lighting & Visibility



**Power Management** 



Accessibility



PARK SMART

#### Module Overview



PARK Smart

























- Publisher-Subscriber Model
- Certificates to establish trust
- TCP sockets to publish and subscribe to image data across the network
- Certificates transferred manually with SSH















Application Interface Module (4.3)







# Application Interface Module (4.3)





# Application Interface Module (4.3)





#### Enclosure (4.4)











**Bottom** 

Top

Full Structure



# Wiring Diagram (4.4)







### **Risk Assessment & Mitigation**



20



#### **Safety Features**

- Hardware switch to turn the Camera Module On/Off
- System Containment sealed to prevent damage from weather conditions
- System Isolation: Wireless Connection and battery Operation
- Roof access by certified personal
- Remote data logging prevents loss in system failure
- Authentication/Encryption to protect system data





#### **Excursions**

- 6.3.1.1 Wireless Excursion
- 6.3.1.2 Wireless Range Excursion
- 6.3.2 OpenCV Excursion
- 6.3.3.1 Web Server Hosting Excursion
- 6.3.3.2 App Development Excursion
- 6.3.3.3 ZQM and CurveZQM E