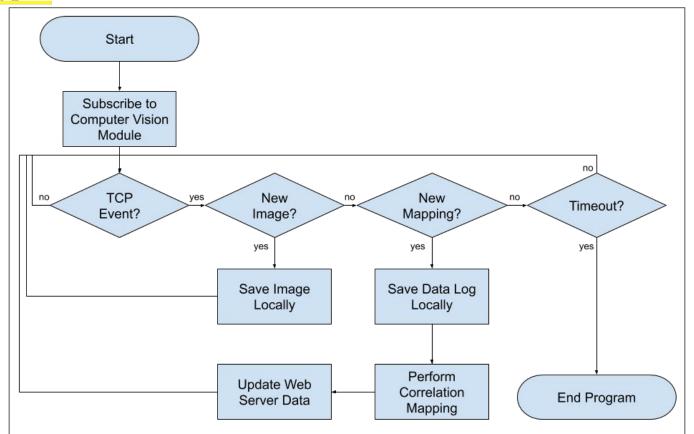

#### Module Overview

PARK Smart

- Publisher-Subscriber Model
- Certificates to establish trust
- TCP sockets to publish and subscribe to image data across the network
- Certificates transferred manually with SSH