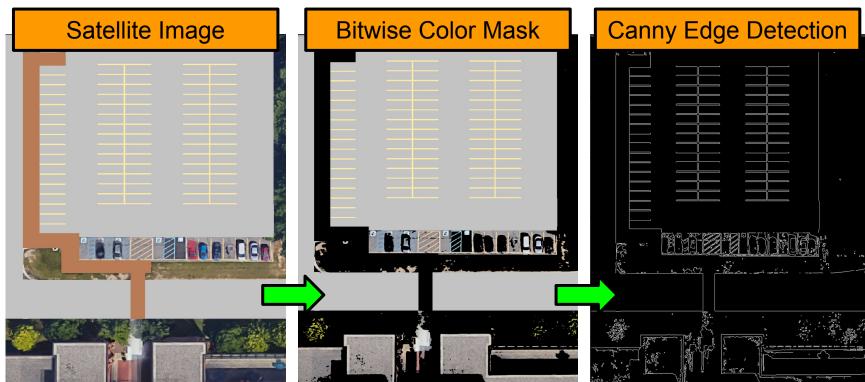

#### Module Overview

PARK Smart

- Publisher-Subscriber Model
- Certificates to establish trust
- TCP sockets to publish and subscribe to image data across the network
- Certificates transferred manually with SSH