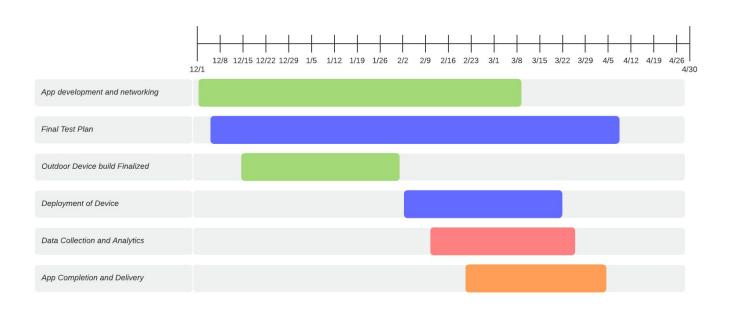

| 100       | 1   | 100               |
| Image      |    |                |           |                |           |     |                   |
| Processing | 4  | 256 GB MicroSD | Amazon    | MB-ME256GA     | 40        | 1   | 40                |
| Comm       | 6  | jetson NIC     | Waveshare | AC8625 NIC     | 25        | 1   | 25                |
| Power      |    |                |           |                |           |     |                   |
| Management | 7  | TBD            |           |                |           | TBD | +                 |
| Total Cost |    |                |           |                |           |     |                   |
| Estimates  |    |                |           |                |           |     | 267+              |



#### **Master Schedule**