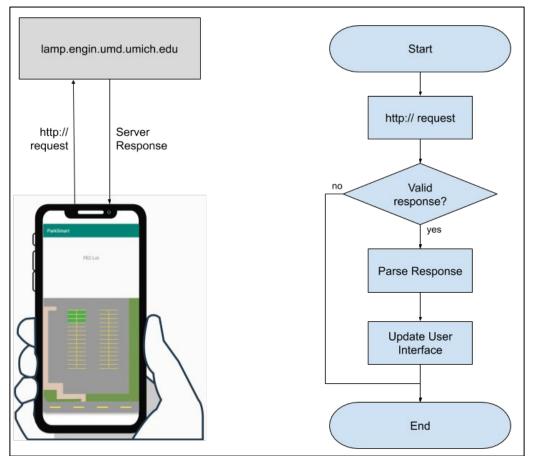

i - amrawski@umich.edu
Bryan Brauchler - bbrauchl@umich.edu
Roderick Renwick - rodericklrenwick@gmail.com
Liam Mulligan - lpmullig@umich.edu



# Concept

LEGEND:
Vacant Spot = \_\_\_\_
Occupied Spot = \_\_\_\_





### Concept

Input Parking Lot Images

Convolutional Neural Network

Parking Spot Availability App







#### **Constraints**

Lighting & Visibility



**Power Management** 



Accessibility



PARK SMART

#### Module Overview



PARK Smart

























- Publisher-Subscriber Model
- Certificates to establish trust
- TCP sockets to publish and subscribe to image data across the network
- Certificates transferred manually with SSH















Application Interface Module (4.3)







# Application Interface Module (4.3)





# Application Interface Module (4.3)





#### Enclosure (4.4)











**Bottom** 

Top

Full Structure



# Wiring Diagram (4.4)







### **Risk Assessment & Mitigation**



20



#### **Safety Features**

- Hardware switch to turn the Camera Module On/Off
- System Containment sealed to prevent damage from weather conditions
- System Isolation: Wireless Connection and battery Operation
- Roof access by certified personal
- Remote data logging prevents loss in system failure
- Authentication/Encryption to protect system data





#### **Excursions**

- 6.3.1.1 Wireless Excursion
- 6.3.1.2 Wireless Range Excursion
- 6.3.2 OpenCV Excursion
- 6.3.3.1 Web Server Hosting Excursion
- 6.3.3.2 App Development Excursion
- 6.3.3.3 ZQM and CurveZQM Evaluation Excursion
- 6.3.3.4 Website Hosting Evaluation Excursion
- 6.3.4.1 Campus