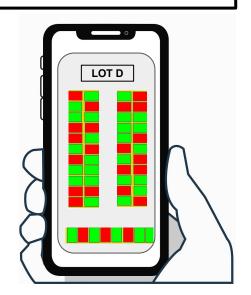

### Concept

Input Parking Lot Images

Convolutional Neural Network

Parking Spot Availability App