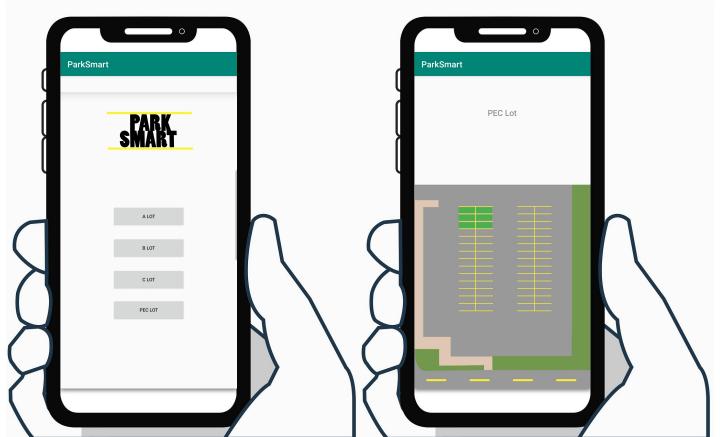

Big Brother

Low Level Design

Adam Rawski - amrawski@umich.edu
Bryan Brauchler - bbrauchl@umich.edu
Roderick Renwick - rodericklrenwick@gmail.com
Liam Mulligan - lpmullig@umich.edu



# Concept

LEGEND:
Vacant Spot = \_\_\_\_
Occupied Spot = \_\_\_\_





### Concept

Input Parking Lot Images

Convolutional Neural Network

Parking Spot Availability App







#### **Constraints**

Lighting & Visibility



**Power Management** 



Accessibility



PARK SMART

#### Module Overview



PARK Smart

























- Publisher-Subscriber Model
- Certificates to establish trust
- TCP sockets to publish and subscribe to image data across the network
- Certificates transferred manually with SSH















Application Interface Module (4.3)







# Application Interface Module (4.3)





# Application Interface Module (4.3)





#### Enclosure (4.4)











**Bottom** 

Top

Full Structure



# Wiring Diagram (4.4)







### **Risk Assessment & Mitigation**



20



#### **Safety Features**

- Hardware switch to turn the Camera Module On/Off
- System Containment sealed to prevent damage from weather conditions
- System Isolation: Wireless Connection and battery Operation
- Roof access by certified personal
- Remote data logging prevents loss in system failure
- Authentication/Encryption to protect system data





#### **Excursions**

- 6.3.1.1 Wireless Excursion
- 6.3.1.2 Wireless Range Excursion
- 6.3.2 OpenCV Excursion
- 6.3.3.1 Web Server Hosting Excursion
- 6.3.3.2 App Development Excursion
- 6.3.3.3 ZQM and CurveZQM Evaluation Excursion
- 6.3.3.4 Website Host