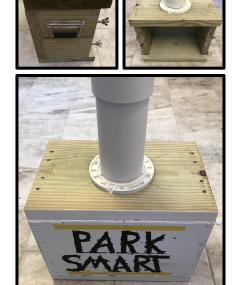

an Brauchler - bbrauchl@umich.edu
Roderick Renwick - rodericklrenwick@gmail.com
Liam Mulligan - lpmullig@umich.edu



# Concept

LEGEND:
Vacant Spot = \_\_\_\_
Occupied Spot = \_\_\_\_





### Concept

Input Parking Lot Images

Convolutional Neural Network

Parking Spot Availability App







#### **Constraints**

Lighting & Visibility



**Power Management** 



Accessibility



PARK SMART

#### Module Overview



PARK Smart

























- Publisher-Subscriber Model
- Certificates to establish trust
- TCP sockets to publish and subscribe to image data across the network
- Certificates transferred manually with SSH















Application Interface Module (4.3)







# Application Interface Module (4.3)





# Application Interface Module (4.3)





#### Enclosure (4.4)











**Bottom** 

Top

Full Structure



# Wiring Diagram (4.4)







### **Risk Assessment & Mitigation**



20



#### **Safety Features**

- Hardware switch to turn the Camera Module On/Off
- System Containment sealed to prevent damage from weather conditions
- System Isolation: Wireless Connection and battery Operation
- Roof access by certified personal
- Remote data logging prevents loss in system failure
- Authentication/Encryption to protect system data





#### **Excursions**

- 6.3.1.1 Wireless Excursion
- 6.3.1.2 Wireless Range Excursion
- 6.3.2 OpenCV Excursion
- 6.3.3.1 Web Server Hosting Excursion
- 6.3.3.2 App Development Excursion
- 6.3.3.3 ZQM and CurveZQM Evaluation Excursion
- 6.3.3.4 Website Hosting Evaluation Excursion
- 6.3.4.1 Campus Access to Information Gath