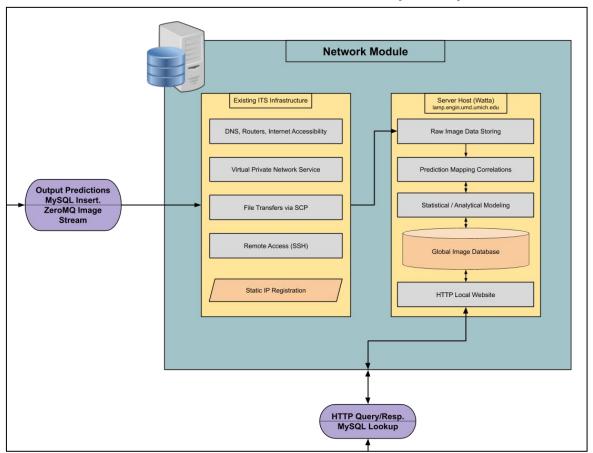

# Big Brother

Low Level Design

Adam Rawski - amrawski@umich.edu
Bryan Brauchler - bbrauchl@umich.edu
Roderick Renwick - rodericklrenwick@gmail.com
Liam Mulligan - lpmullig@umich.edu



# Concept

LEGEND:
Vacant Spot = \_\_\_\_
Occupied Spot = \_\_\_\_





### Concept

Input Parking Lot Images

Convolutional Neural Network

Parking Spot Availability App







#### **Constraints**

Lighting & Visibility



**Power Management** 



Accessibility



PARK SMART

#### Module Overview



PARK Smart

























- Publisher-Subscriber Model
- Certificates to establish trust
- TCP sockets to publish and subscribe to image data across the network
- Certificates transferred manually with SSH















Application Interface Module (4.3)







# Application Interface Module (4.3)





# Application Interface Module (4.3)





#### Enclosure (4.4)











**Bottom** 

Top

Full Structure



# Wiring Diagram (4.4)







### **Risk Assessment & Mitigation**



20



#### **Safety Features**

- Hardware switch to turn the Camera Module On/Off
- System Containment sealed to prevent damage from weather conditions
- System Isolation: Wireless Connection and battery Operation
- Roof access by certified personal
- Remote data logging prevents loss in system failure
- Authentication/Encryption